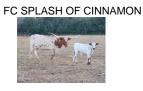

## FC SPLASH OF CINNAMON

Date of Birth: 06/03/2014 **Registration 1:** CA294750

Breeder: STANLEY TIDWELL STANLEY TIDWELL Owner:

We've known Cinnamon literally her entire life. Dr. Pack performed the AI that resulted in Cinnamon for our friends at Falls Creek Ranch. Cinnamon is currently confirmed bred by AI to Tri-W Lethal Weapon for a bang up twist pedigree calf due in September 25.