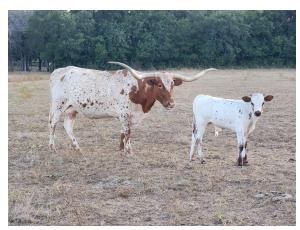

## FC SPLASH OF CINNAMON

Date of Birth: 06/03/2014 **Registration 1:** CA294750

Breeder: STANLEY TIDWELL STANLEY TIDWELL Owner:

We've known Cinnamon literally her entire life. Dr. Pack performed the AI that resulted in Cinnamon for our friends at Falls Creek Ranch. Cinnamon is currently confirmed bred by AI to Tri-W Lethal Weapon for a bang up twist pedigree calf due in September 25.

70.0000 on 10/04/2024 TTT: Weight: 1035.0000 on 10/04/2024

MEASLES' SUPER RANGER

FC DASH OF CINNAMON

Courtesy of Lazy JP Ranch

TEXAS RANGER JP

**BRAZOS BELLE 182ND** 

**TWO TONE** 

WR 2161

MEASLES 2849

ECR Habanero's Image 315

WR 2495

**HABANERO** 

Sister Sterling

**SUPER CINNAMON 567** 

MEASLES' SUPER RANGER

Cinnamon Girl