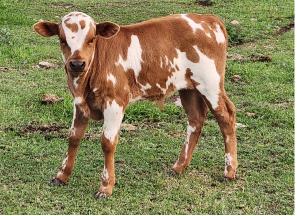

## JP KANSAS CITY CHIEF

Date of Birth: Sale Price: Breeder: Owner: 04/03/2025 \$1,500.00 Lazy JP Ranch Lazy JP Ranch

Courtesy of Lazy JP Ranch

This little guy is almost a full genetic sibling to the great Touchdown of RM (sire of 3S Touchdown Tari the dam of the great 3S Danica). We have two of these great OVERWHELMER Superbowl bull calves on the ground this year. This guy got all the pizazz though! SUPERMAN SHE'S A SUPER LADY BOUNCER SUPER BOWL Bouncer Blend Kingly Blend JP KANSAS CITY CHIEF Mitre Peak ACE HIGH 8/7 CHEYENNE TEXIE BW 3/7 JP QUEEN OF DIAMONDS SCC QUANTUM SUPERIOR JANE TH MISS RED JANE TH RE R 0 F Т W E