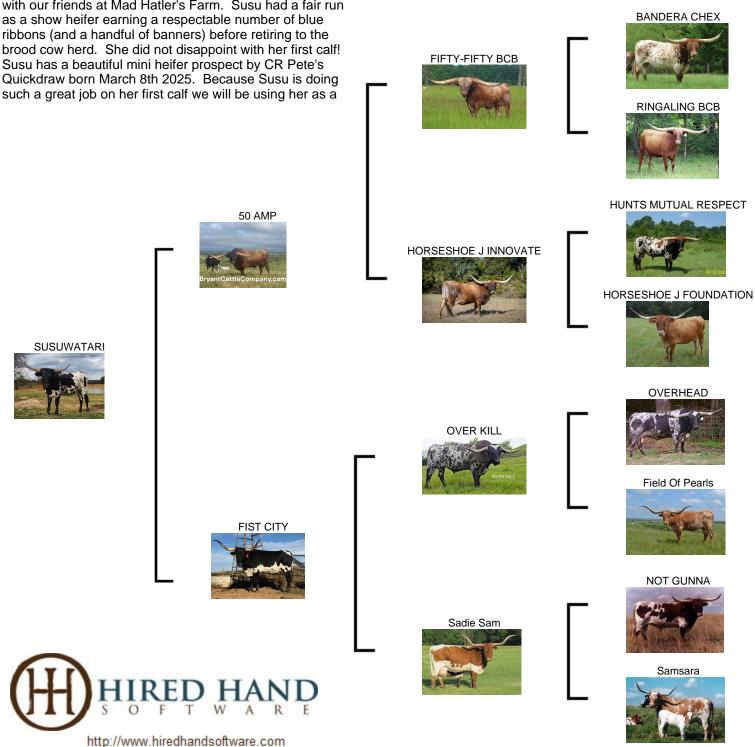

## **SUSUWATARI**

| Date of Birth:         |
|------------------------|
| <b>Registration 1:</b> |
| Sale Price:            |
| Breeder:               |
| Owner:                 |

09/27/2022 CMI33715 \$9,000.00 Kevin & Jodi Bryant Mad Lazy Partnership

We were thrilled to partner on this beautiful young female with our friends at Mad Hatler's Farm. Susu had a fair run as a show heifer earning a respectable number of blue ribbons (and a handful of banners) before retiring to the brood cow herd. She did not disappoint with her first calf! Susu has a beautiful mini heifer prospect by CR Pete's Quickdraw born March 8th 2025. Because Susu is doing