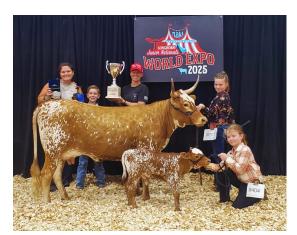

## JP A WRINKLE IN TIME

Date of Birth: 10/09/2022 Registration 1: CT340451 Sale Price: \$7,500.00 Breeder:

Shady W Ranch Owner: Lazy JP Ranch

Meg is another of our embryo calves from the early 90's. She was collected and frozen in 1994 from the hottest horn genetics available at the time. She is 3/4 Butler and is bred for twist. We are excited to see how she develops and to see her calves with out cross modern bulls. Meg was recently named Grand Champion Mini Female at both the TLBT National Finals and TLBAA World Show with her bull calf at side by JP Back To The Future. Meg

**Total Horn:** 33.0000 on 10/04/2024 27.5000 on 10/04/2024 TTT: Weight: 598.0000 on 10/04/2024

JP A WRINKLE IN TIME

MONARCH DOLLY FM 337

Courtesy of Lazy JP Ranch

Miss Dayton 21